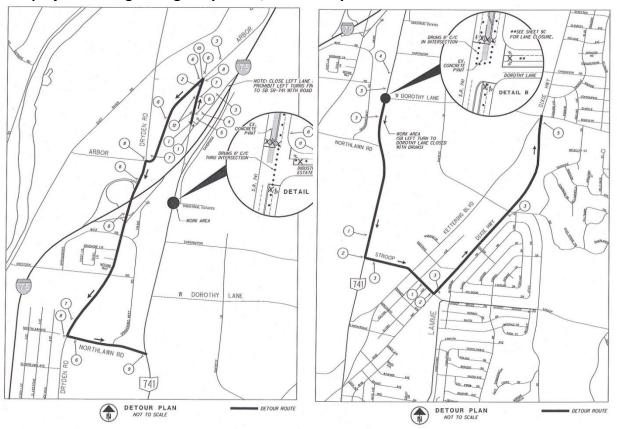

## **SOUTHBOUND SR 741**

On SR 741 (Springboro Pike) the southbound lanes will be closed at Industrial Estates Drive. Northbound on SR 741, one lane will be closed. Southbound traffic will be detoured from I-75, along Arbor Blvd to Dryden Rd to Northlawn Ave to SR 741,

## **DOROTHY LANE**

The southbound left turn lane onto eastbound Dorothy Lane will be closed and there will be only one through lane in both the northbound and southbound directions on SR 741. The detour for turning left from southbound SR 741 onto Dorothy Lane will be south on SR 741 to Stroop Rd to Dixie Highway to Dorothy Lane.