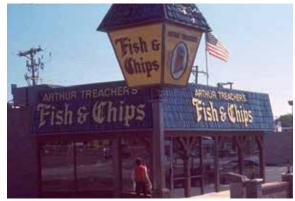

South of Stroop Road on the east side of Kettering Blvd. across from Frigidaire were mainly restaurants feeding the factory workers and residents. At the corner was Dr. Higley's Veterinarian office, followed by Angelina's Pizza, the areas first McDonald's Restaurant, Arthur Treacher's Fish and Chips, Robert Hall Clothing Store (which later became Hipple Cancer Research Center in 1977 and then Days Sales & Service Bike & Lawn Mower Shop) and Angelo's Drive-In.

Next door, Arthur ' Fish & Chips restaurant offered fried fish, chips, hush puppies and shrimp boats. Lastly, next to Robert Halls at the corner of Kettering Blvd. and Marconi Avenue was Angelo's Drive-in. Built in 1954, Angelo's patrons could eat inside at tables with jukebox controllers or park in one of 23 parking spaces under a long car port and order from the microphone box while sitting in your car. A car hop waitress would bring the food order out and collect the money. Hot rods cruised Angelo's often. Locals remember seeing the famous Golden Sahara Custom Car and Indy 500 driver Salt Walther in his T Bucket Roadster. Known for their famous Chickie in a Quickie plate (deep fried chicken, fries, coleslaw and a hot roll for \$1.00), this busy local hangout also served the Chubby Boy double decker hamburger, and the Jumbo Shrimp Plate. Angelo's eventually became Grannies 4200 Place Restaurant and then just 4200 Place.