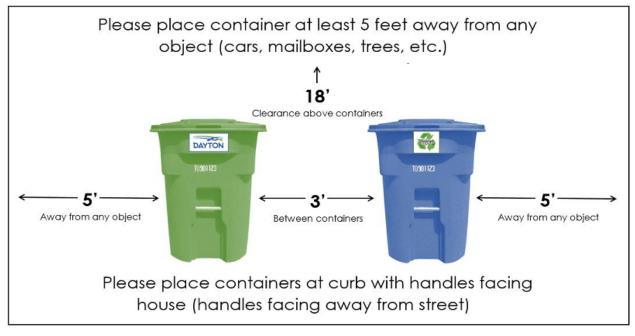

#### Winter 2024-2025

POLICE RECORDS

Hours 9 am-3 pm

TRASH/BULK PICK-UP

Montgomery County

Jefferson Regional Water

Single and Double Family

Monday-Friday

937-535-1163

Houses Only

WATER

City of Dayton 937-333-4800

937-781-2500

937-866-0002

Any other inquiries **937-535-1000** 