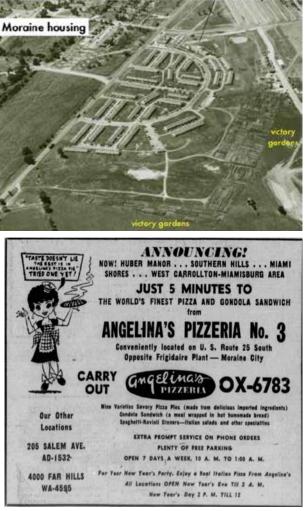

## Remembering S. Kettering Blvd. in 1960s & 1970s

by: Dave Miller

Take another nostalgic drive down memory lane as we cruise south down Kettering Blvd. Sixty years ago, it looked a lot different than today. Just north of Stroop Road was a government built WWI 500-unit housing project for Frigidaire workers which had varies names such as Moraine Fields, Victory Gardens or Cardboard City which eventually became the Kettering Municipal Court Building and later the Kettering-Moraine Museum. Across the street was a bar, barber shop and a grocery store with many names through the years

South of Stroop Road on the east side of Kettering Blvd. across from Frigidaire were mainly restaurants feeding the factory workers and residents. At the corner was Dr. Higley's Veterinarian office, followed by Angelina's Pizza, the areas first McDonald's Restaurant, Arthur Treacher's Fish and Chips, Robert Hall Clothing Store (which later became Hipple Cancer Research Center in 1977 and then Days Sales & Service Bike & Lawn Mower Shop) and Angelo's Drive-In.

Angelina's Pizza was run by Joe Marks and was known for the best pizza, great subs (the Gondola Sub and The Frigidaire Special were favorites), torpedo and cheesesteak sandwiches. The McDonald's opened in 1962, a white enameled building with lighted golden arches. Customers would walk up to windows, place their order, and then eat their food in the car. I remember in 1964 the hamburgers cost only 15 cents each. Eventually indoor dining was added.